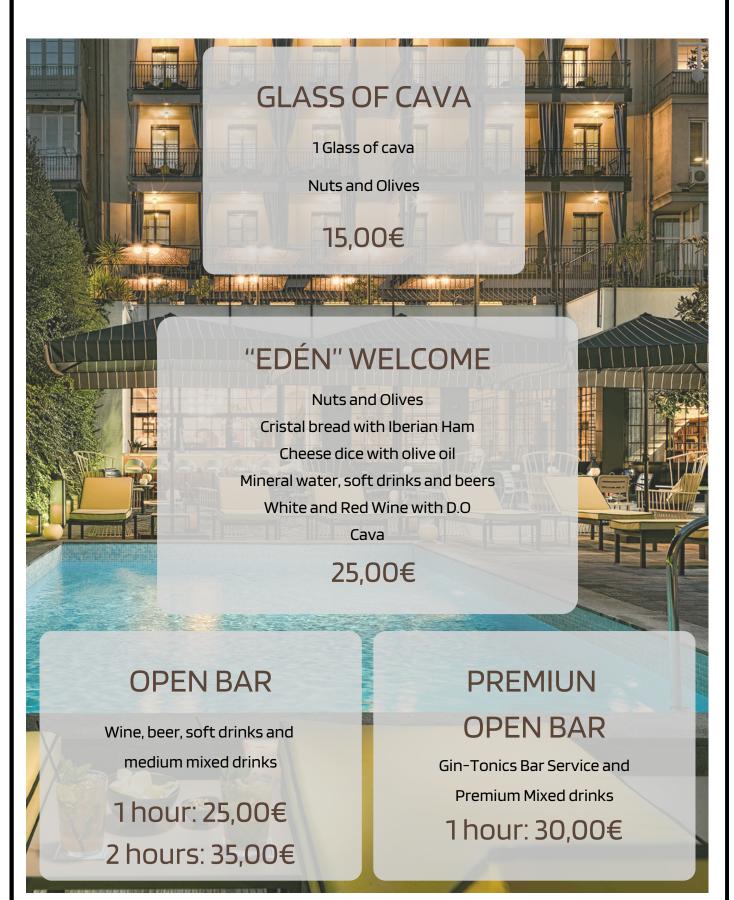

gyozas with thai sauce

Falafel with sweet and sour bell pepper sauce

Soupy rice with cod

\*\*

Fresh fruit brochette

**Pastries Assortment** 

Chocolate caprices

62,00€

## **COCKTAIL ÉDEN**

Cristal bread with Iberian ham

Beef jerky croquettes

Anchovies in vinegar with guacamole and pico de gallo

Mini duck cannelloni with truffle and foie béchamel sauce

Pea cream, smoked cod and laminated almond

Organic mini beef burger with foie micuit and confit onion

Tuna tartare with ponzu sauce Vegetable gyozas with corn cream

Fisher's rice

\*\*

Chocolate caprices

Fresh Fruit brochettes

Macarons

# WELCOME DRINK & OPEN BAR

**Duration:** 30 minutes **Minimum:** 20 people

Price per person. 10% VAT included. Service in a reserved Eden Bar

Consult supplements for exclusivity of space