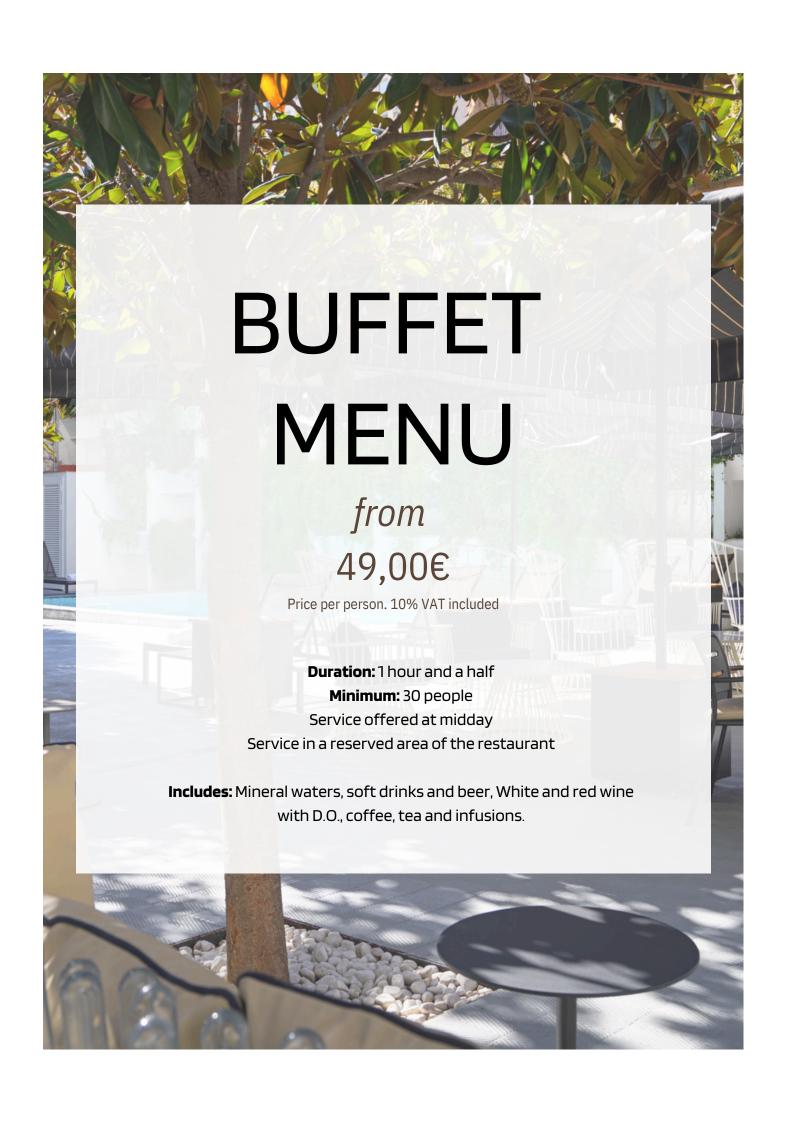

#### **BUFFET Nº1**

Chef's cream

Caesar salad

Bulgur salad with avocado and nuts

Mascarpone ravioli with two sauces: Iberian ham and pesto sauce

Grilled sea bass

Cheek veal with mushrooms

**Roasted Potato** 

\*\*

Fresh fruit

Cheesecake with red berries

Mini tatin with whipped cream

49,00€

#### **BUFFET Nº2**

Chef's cream

Brown rice and tuna poke bowl

Spinach leaves with fresh goat cheese, walnuts and quince

Ravioli of roasted meat with two sauces: Neapolitan and vegetable sauce

Citrus soy glazed salmon

Chicken with oriental marinade

Ratatouille

\*\*

Fresh fruit

Tiramisu with pistachio cream

Greek yogurt with strawberries

59,00€