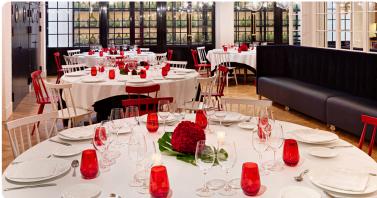

### **MEETING ROOMS**



#### LIBRARY MEETING ROOM

Natural daylight
Direct access to the Terrace and
Edén Bar
Complimentary coffee machine

Full day use: 1.295,00 €
Half day use\*: 1.100,00 €

VAT included



#### **URBAN MEETING ROOM**

Open meeting room

Full day use: 895,00€
Half day use\*: 760,00€

VAT included

#### ¿WHAT'S INCLUDED?



- Free WIFI
- Electric Screen 4K HD 3,50m x 2,19m
- Laser Projector 4K UHD resolution
   HDR y HLG compatible, 5000 ANSI Lumens
- ClickShare Wireless connection
- HDMI connection
- 1Flipchart
- Mineral water with continuous refill
- Notepads, pens and sweets
- Start-up technician

<sup>\*</sup>The half-day rate is applicable from 08.00h to 14.00h or from 16.00h to 20.00h. Outside this range of hours, please consult with the Hotel.













Espacios para eventos Event areas Altura Height

Área y Capacidad  $\cdot$  Area and Capacity

T

· :::: ::::

•









Cóctel · ReceptionTeatro · Theatre Escuela · Classroom Imperial · Boardroom Banquete · Banquet Cabaret · Cabaret · Tipo "U" · "U" Shape Tipo "O" · "O" Shape

| •     | URBAN          | 125 | 3 m    | 80 | 80 | 50 | 34 | 55 | 40 | 32 | 42 |
|-------|----------------|-----|--------|----|----|----|----|----|----|----|----|
| •     | THE LIBRARY    | 117 | 3 m    | 70 | 70 | 40 | 30 |    | 35 | 26 | 32 |
| •     | TERRAZA EDÉN   | 280 | -      | 90 |    |    |    |    |    |    |    |
| • RES | T. THE KITCHEN | 145 | 2.80 m |    |    |    | 25 | 70 |    |    |    |

#### **COFFEE BREAK**

**Duration:** 30 minutes **Minimum:** 15 people

Price per person. 10% VAT inclu