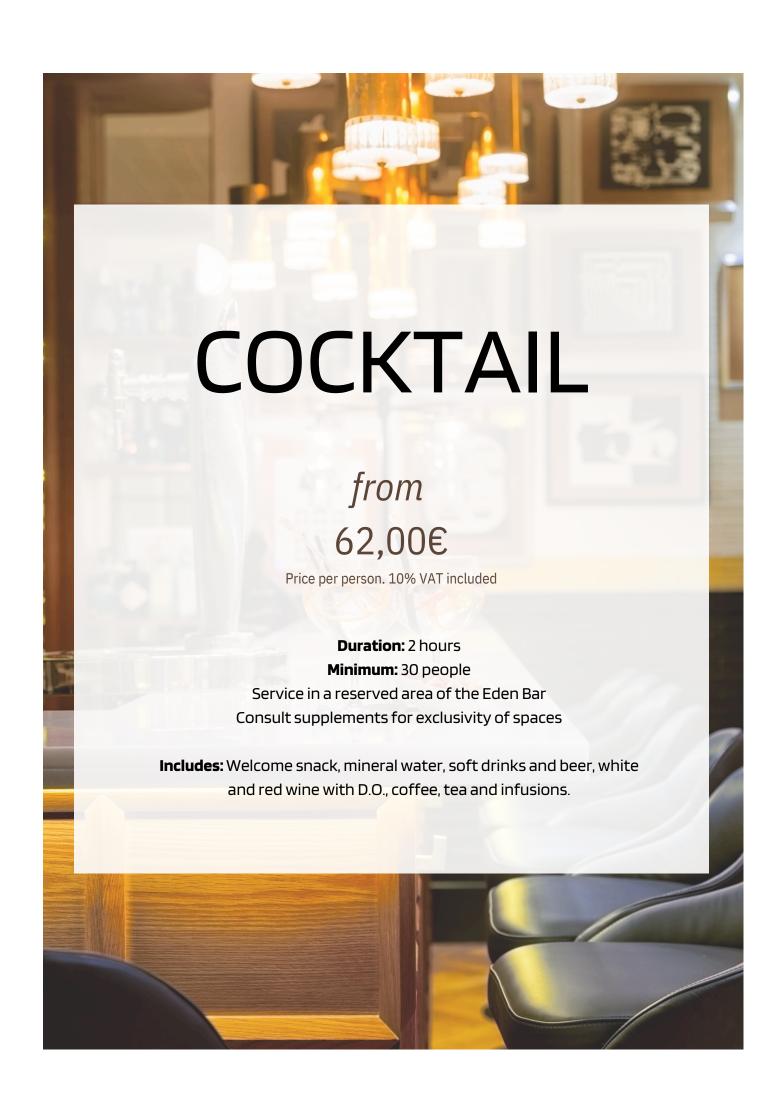

#### **COCKTAIL RAMBLA**

Iberian ham croquettes

Pear Ajoblanco with salmon and sprouts

Beef carpaccio with pecorino, basil concasse and pine nut vinaigrette

Octopus caprice, potato and green mojo

Mini duck burger with red cabbage and sour cream

Prawn gyozas with thai sauce

Falafel with sweet and sour bell pepper sauce

Soupy rice with cod

\*\*

Fresh fruit brochette

**Pastries Assortment** 

Chocolate caprices

62,00€

# WELCOME DRINK & OPEN BAR

**Duration:** 30 minutes **Minimum:** 20 people

Price per person. 10% VAT included. Service in a reserved Eden Bar

Consult supplements for exclusivity of space