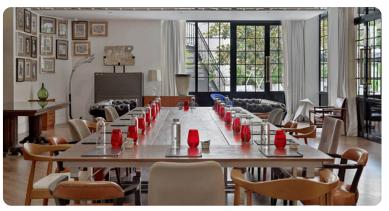

#### LIBRARY MEETING ROOM

Natural daylight
Direct access to the Terrace and
Edén Bar
Complimentary coffee machine

Full day use: 1.295,00 €
Half day use\*: 1.100,00 €

VAT included