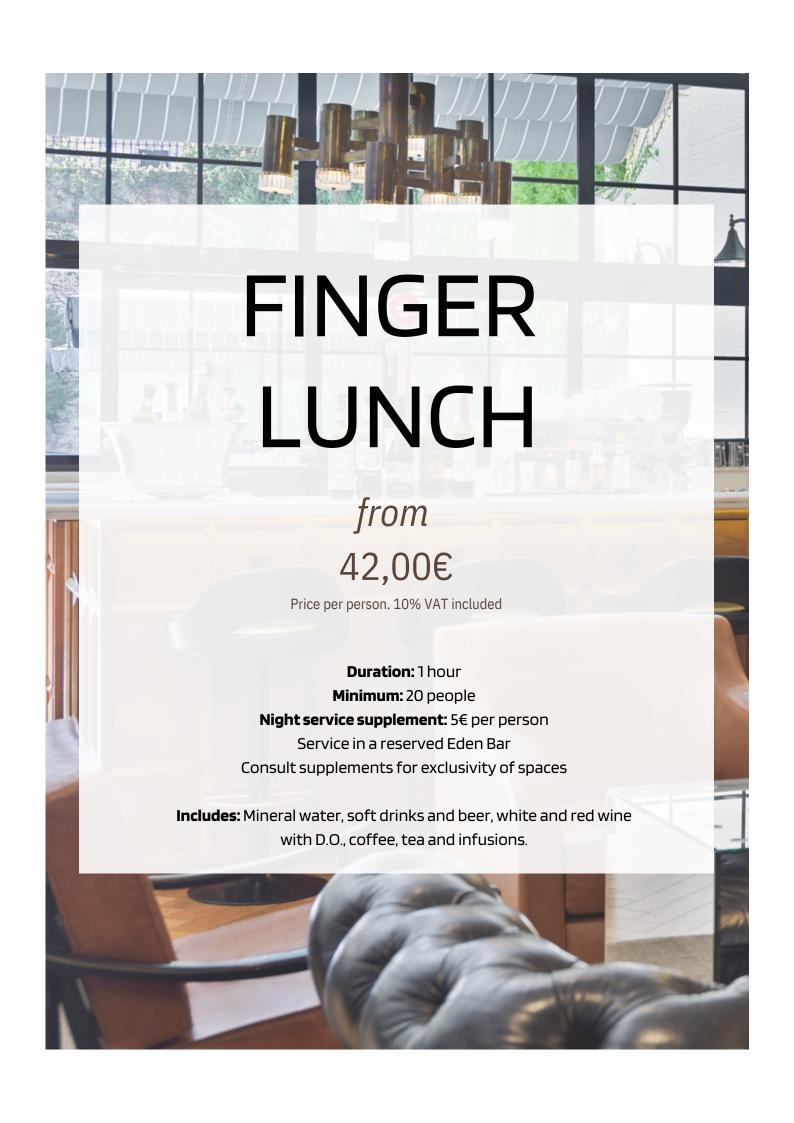

#### FINGER LUNCH BORN

42,00€

Octopus, potato and mojo picón salad Cristal bread with tomato and Iberian ham Falafel with white bean curry cream

Cod croquettes with romesco sauce

Chicken gyozas with green curry sauce

Tuna tartare with tomato and avocado Mini beef burgers with spinach and parmesan

Fresh fruit

**Pastries Assortment** 

Chocolate caprices