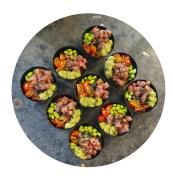

### FINGER LUNCH GÓTIC

44,00€

Poke bowl de arroz salvaje y atún Cristal bread with tomato and Iberian ham

Mini waffle with avocado, smoked salmon and beetroot hummus (with pico de gallo)

Squid ink croquettes with quince allioli Shakshuka with quail egg and jerky Prawn gyozas with ponzu sauce

#### **BUFFET Nº2**

Chef's cream

Brown rice and tuna poke bowl

Spinach leaves with fresh goat cheese, walnuts and quince

Ravioli of roasted meat with two sauces: Neapolitan and vegetable sauce

Citrus soy glazed salmon