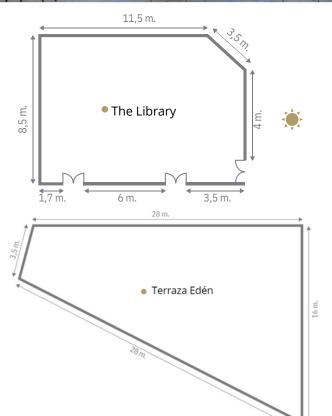

#### LIBRARY MEETING ROOM

Natural daylight
Direct access to the Terrace and
Edén Bar
Complimentary coffee machine

Full day use: 1.295,00 €
Half day use\*: 1.100,00 €

VAT included

T

· :::: ::::

•

Cóctel · ReceptionTeatro · Theatre Escuela · Classroom Imperial · Boardroom Banquete · Banquet Cabaret · Cabaret · Tipo "U" · "U" Shape Tipo "O" · "O" Shape

| •     | URBAN          | 125 | 3 m    | 80 | 80 | 50 | 34 | 55 | 40 | 32 | 42 |
|-------|----------------|-----|--------|----|----|----|----|----|----|----|----|
| •     | THE LIBRARY    | 117 | 3 m    | 70 | 70 | 40 | 30 |    | 35 | 26 | 32 |
| •     | TERRAZA EDÉN   | 280 | -      | 90 |    |    |    |    |    |    |    |
| • RES | T. THE KITCHEN | 145 | 2.80 m |    |    |    | 25 | 70 |    |    |    |