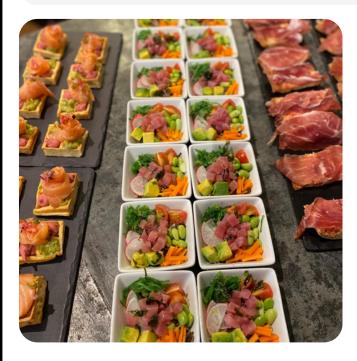

### FINGER LUNCH GÓTIC

44,00€

Poke bowl de arroz salvaje y atún Cristal bread with tomato and Iberian ham

Mini waffle with avocado, smoked salmon and beetroot hummus (with pico de gallo)

Squid ink croquettes with quince allioli Shakshuka with quail egg and jerky Prawn gyozas with ponzu sauce

#### **BUFFET Nº2**

Chef's cream

Brown rice and tuna poke bowl

Spinach leaves with fresh goat cheese, walnuts and quince

Ravioli of roasted meat with two sauces: Neapolitan and vegetable sauce

Citrus soy glazed salmon