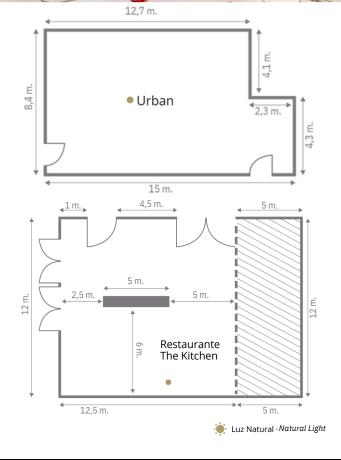

#### **URBAN MEETING ROOM**

Open meeting room

Full day use: 895,00€
Half day use\*: 760,00€

VAT included

T

· :::: ::::

•

Cóctel · ReceptionTeatro · Theatre Escuela · Classroom Imperial · Boardroom Banquete · Banquet Cabaret · Cabaret · Tipo "U" · "U" Shape Tipo "O" · "O" Shape

| •     | URBAN          | 125 | 3 m    | 80 | 80 | 50 | 34 | 55 | 40 | 32 | 42 |
|-------|----------------|-----|--------|----|----|----|----|----|----|----|----|
| •     | THE LIBRARY    | 117 | 3 m    | 70 | 70 | 40 | 30 |    | 35 | 26 | 32 |
| •     | TERRAZA EDÉN   | 280 | -      | 90 |    |    |    |    |    |    |    |
| • RES | T. THE KITCHEN | 145 | 2.80 m |    |    |    | 25 | 70 |    |    |    |