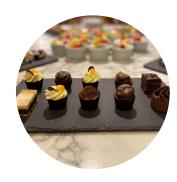

#### **COCKTAIL RAMBLA**

Iberian ham croquettes

Pear Ajoblanco with salmon and sprouts

Beef carpaccio with pecorino, basil concasse and pine nut vinaigrette

Octopus caprice, potato and green mojo

Mini duck burger with red cabbage and sour cream

Prawn gyozas with thai sauce

Falafel with sweet and sour bell pepper sauce

Soupy rice with cod

\*\*

Fresh fruit brochette

**Pastries Assortment** 

Chocolate caprices

62,00€

## **COCKTAIL ÉDEN**

Cristal bread with Iberian ham

Beef jerky croquettes

Anchovies in vinegar with guacamole and pico de gallo

Mini duck cannelloni with truffle and foie béchamel sauce

Pea cream, smoked cod and laminated almond

Organic mini beef burger with foie micuit and confit onion

Tuna tartare with ponzu sauce Vegetable gyozas with corn cream

Fisher's rice

\*\*

Chocolate caprices

Fresh Fruit brochettes

Macarons