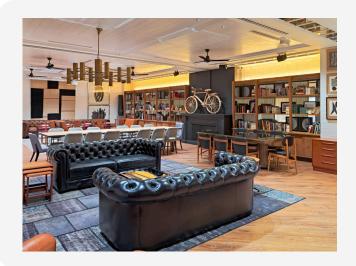

#### LIBRARY MEETING ROOM

Natural daylight
Direct access to the Terrace and
Edén Bar
Complimentary coffee machine

Full day use: 1.295,00 €
Half day use\*: 1.100,00 €

VAT included

#### **URBAN MEETING ROOM**

Open meeting room

Full day use: 895,00€
Half day use\*: 760,00€

VAT included

#### ¿WHAT'S INCLUDED?

- Free WIFI
- Electric Screen 4K HD 3,50m x 2,19m
- Laser Projector 4K UHD resolution
   HDR y HLG compatible, 5000 ANSI Lumens
- ClickShare Wireless connection
- HDMI connection
- 1Flipchart
- Mineral water with continuous refill
- Notepads, pens and sweets
- Start-up technician